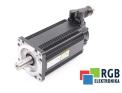

## SPECIFICATIONS

| MANUFACTURER | BOSCH REXROTH               |
|--------------|-----------------------------|
| MODEL        | MSK070E-0300-NN-M1-UG0-NNNN |
| CATEGORY     | AC and DC motors            |
| WEIGHT       | 22.0 kg                     |